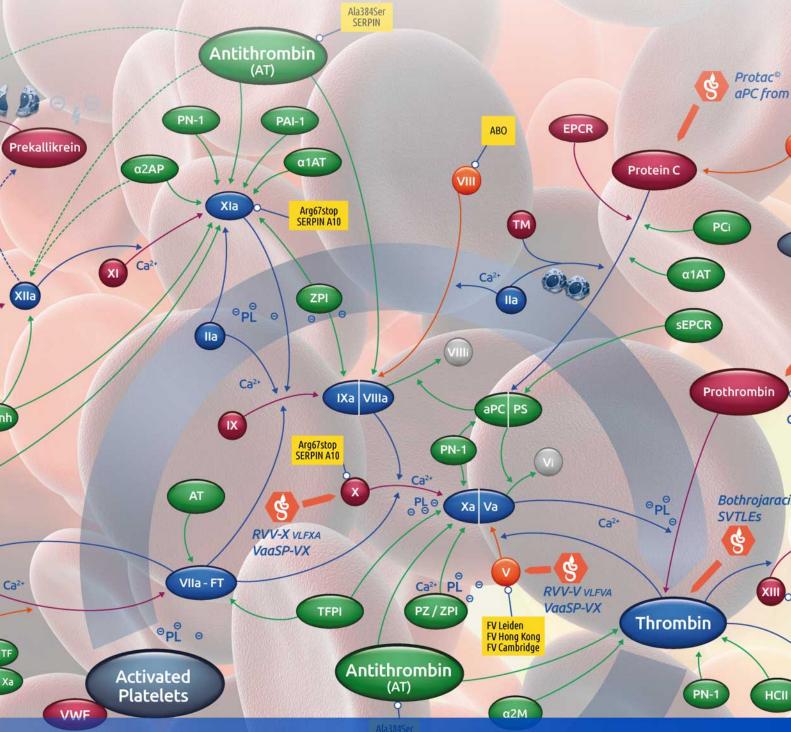

# Cryogenics at the service of haemostasis Ala384Ser SERPIN





# **FACTOR ASSAYS**

Edition of 2024-04-11 14:04:54

Bilinexin Convulxin Echicetin EMS16



way

**Endothelial Cells** 

## **FACTOR ASSAYS**

#### **CHROMOGENIC ASSAYS**

#### **PROTHROMBIN**

#### **Rox Factor Prothrombin** Format 4 x 30 assays 5-200040



#### **FACTOR VIII**

|